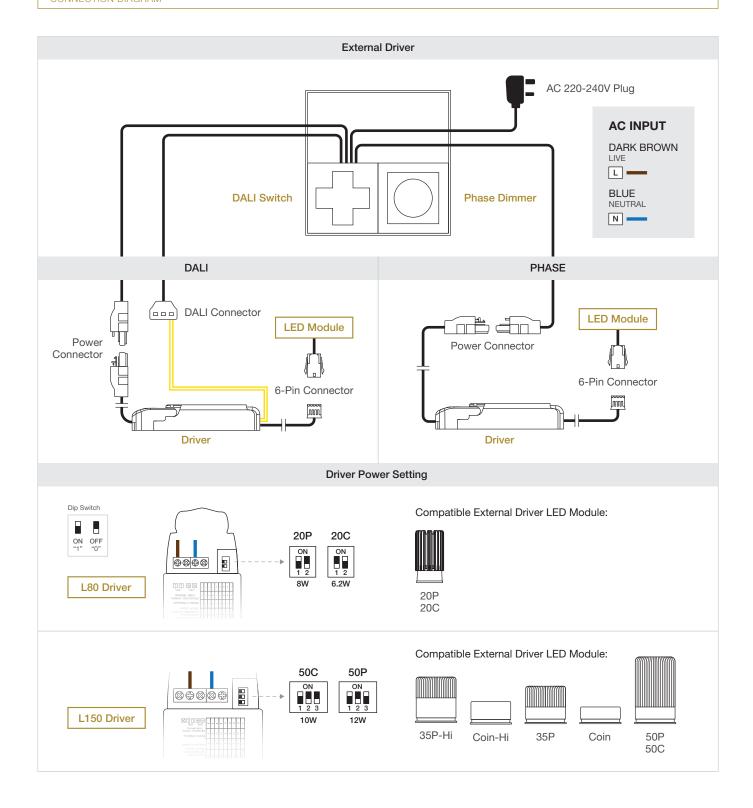

**Demo Case** 

Ordering Code: DEMO.C-DIM.PH.DA.V1

Size: 220mm x 220mm x 70mm

Weight: ~692g



# DALI & PHAS

### **DIMMING CONTROLS**



Controls for both DALI and phase dimming protocols that can be used in conjunction with the Modules Demo Case. It contains a preconfigured DALI DT8 push button switch for brightness and colour temperature adjustment, and a push-rotary trailing edge dimmer for brightness adjustment.



## Compatible LED Module























Module Colour Temperature Variation



ProART















**Driver Dimming Variation** 







# DALI & PHASE DEMO CASE

**DIMMING CONTROLS** 





### CONNECTION DIAGRAM





### CONNECTION DIAGRAM