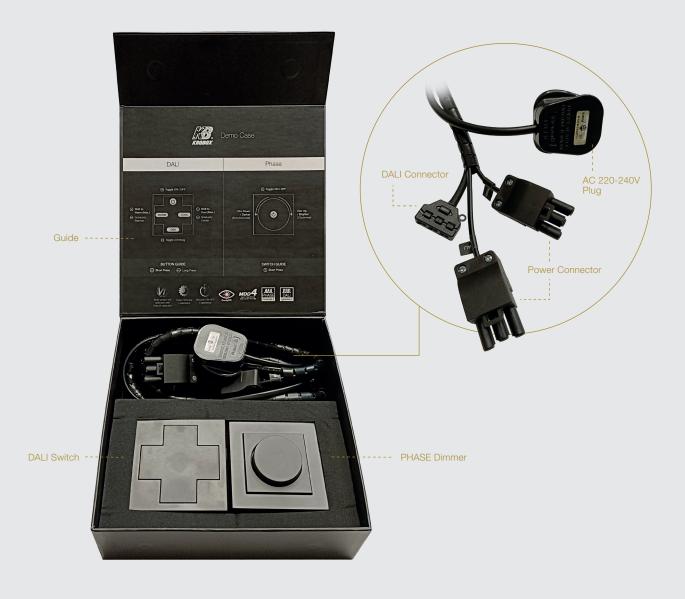

**Demo Case** 

Ordering Code: DEMO.C-DIM.PH.DA.V1

Size: 220mm x 220mm x 70mm

Weight: ~692g

### **DIMMING CONTROLS**

Controls for both DALI and phase dimming protocols that can be used in conjunction with the Modules Demo Case. It contains a preconfigured DALI DT8 push button switch for brightness and colour temperature adjustment, and a push-rotary trailing edge dimmer for brightness adjustment.

# DALI & PHASE DEMO CASE

**DIMMING CONTROLS** 