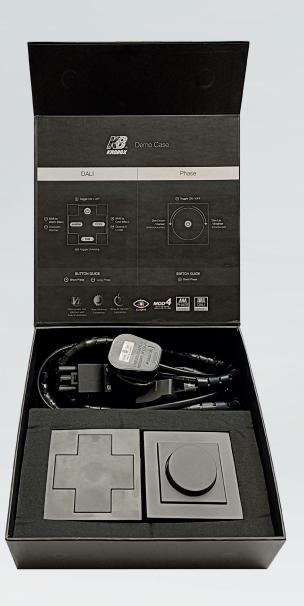

**Demo Case** 

Ordering Code: DEMO.C-DIM.PH.DA.V1

Size: 220mm x 220mm x 70mm

Weight: ~692g

### **DIMMING CONTROLS**

Controls for both DALI and phase dimming protocols that can be used in conjunction with the Modules Demo Case. It contains a preconfigured DALI DT8 push button switch for brightness and colour temperature adjustment, and a push-rotary trailing edge dimmer for brightness adjustment.

# DALI & PHASE DEMO CASE

**DIMMING CONTROLS** 