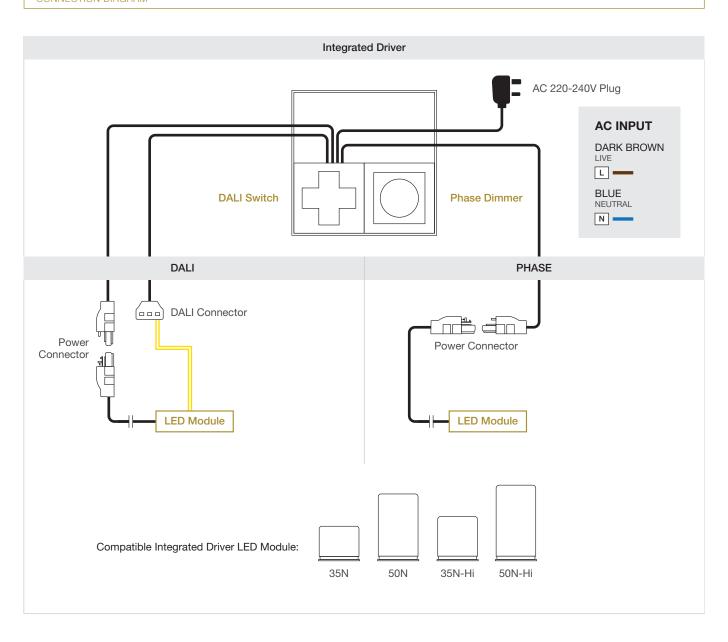

**Demo Case** 

Ordering Code: DEMO.C-DIM.PH.DA.V1

Size: 220mm x 220mm x 70mm

Weight: ~692g



# DALI & PHAS

### **DIMMING CONTROLS**



Controls for both DALI and phase dimming protocols that can be used in conjunction with the Modules Demo Case. It contains a preconfigured DALI DT8 push button switch for brightness and colour temperature adjustment, and a push-rotary trailing edge dimmer for brightness adjustment.



## Compatible LED Module























Module Colour Temperature Variation



ProART















**Driver Dimming Variation** 







# DALI & PHASE DEMO CASE

**DIMMING CONTROLS** 





### CONNECTION DIAGRAM





### CONNECTION DIAGRAM