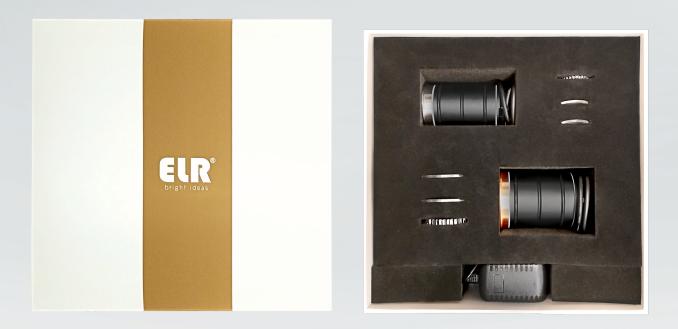

### 20240503

Demo Case Ordering Code: DEMO.NEBULA-IG.V1 Size: 300mm x 300mm x 85mm Weight: ~1560g

# DEMO CASE INCLUSIVE OF:

NEBULA-3IG

IP68

IP68

BCP

Brushed Copper

ELR50PLE-24CV

12W 60 60° 30