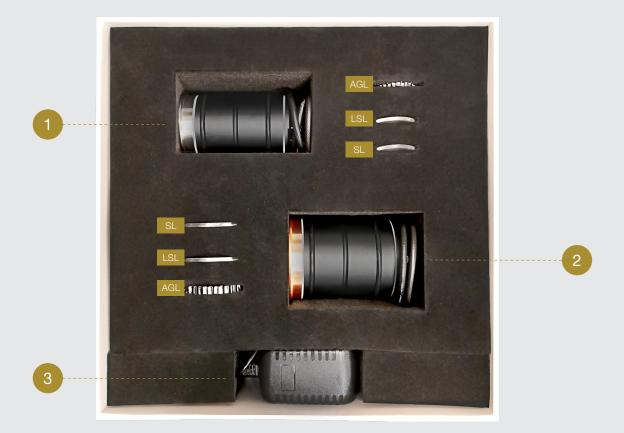

### 20240503

Demo Case Ordering Code: DEMO.NEBULA-IG.V1 Size: 300mm x 300mm x 85mm Weight: ~1560g

# DEMO CASE INCLUSIVE OF:

NEBULA-3IG

IP68

IP68

BCP

Brushed Copper

ELR50PLE-24CV

12W 60 60° 30