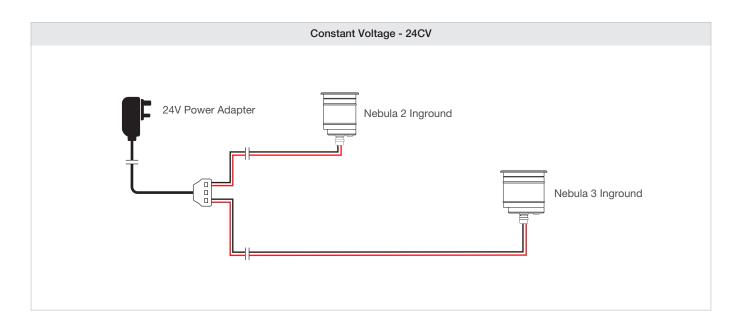

### 20240503

Demo Case Ordering Code: DEMO.NEBULA-IG.V1 Size: 300mm x 300mm x 85mm Weight: ~1560g



## SIZE-2 & SIZE-3 OUTDOOR SERIES

Inground luminaires for upward illumination of walls and structural features that operate on constant voltage platform, allowing multiple luminaires to be powered by a single LED driver remotely. Incorporating ELR's signature modular concept design, LED engines are fully interchangeable with various choices for optimal illumination and ease of maintenance.



## Compatible LED Module



**Fixture Features** 



# **Driver Dimming Variation**



Demo Case









CRI

ProART

ProART

3000K PA

# DEMO CASE INCLUSIVE OF:

NEBULA-3IG

IP68

IP68

BCP

Brushed Copper

ELR50PLE-24CV

12W 60 60° 30







### CONNECTION DIAGRAM