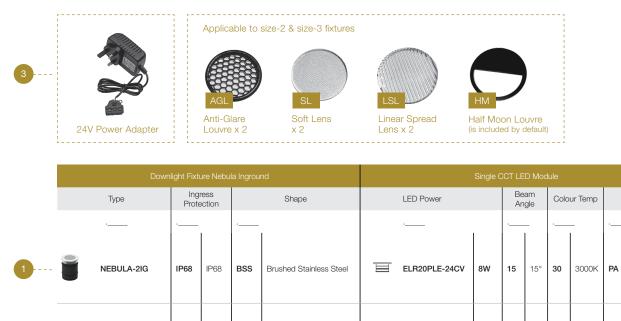

### 20240503

Demo Case Ordering Code: DEMO.NEBULA-IG.V1 Size: 300mm x 300mm x 85mm Weight: ~1560g



## SIZE-2 & SIZE-3 OUTDOOR SERIES

Inground luminaires for upward illumination of walls and structural features that operate on constant voltage platform, allowing multiple luminaires to be powered by a single LED driver remotely. Incorporating ELR's signature modular concept design, LED engines are fully interchangeable with various choices for optimal illumination and ease of maintenance.



## Compatible LED Module



**Fixture Features** 



# **Driver Dimming Variation**



Demo Case









CRI

ProART

ProART

3000K PA

# DEMO CASE INCLUSIVE OF:

NEBULA-3IG

IP68

IP68

BCP

Brushed Copper

ELR50PLE-24CV

12W 60 60° 30







### CONNECTION DIAGRAM