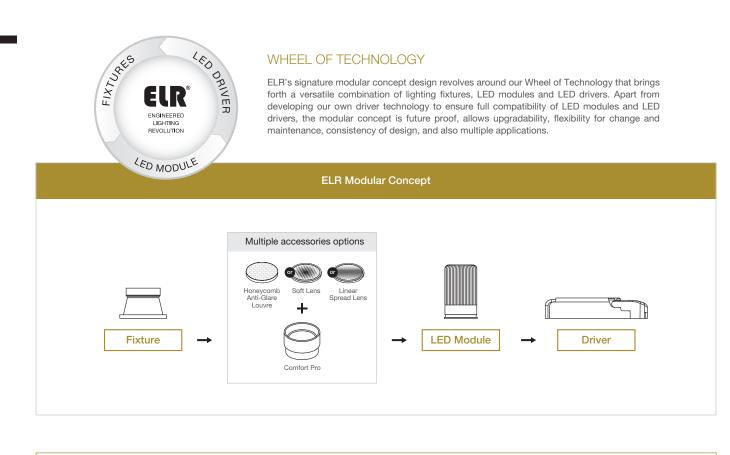

## SIZE-2 & SIZE-3 OUTDOOR SERIES

Inground luminaires for upward illumination of walls and structural features that operate on constant voltage platform, allowing multiple luminaires to be powered by a single LED driver remotely. Incorporating ELR's signature modular concept design, LED engines are fully interchangeable with various choices for optimal illumination and ease of maintenance.