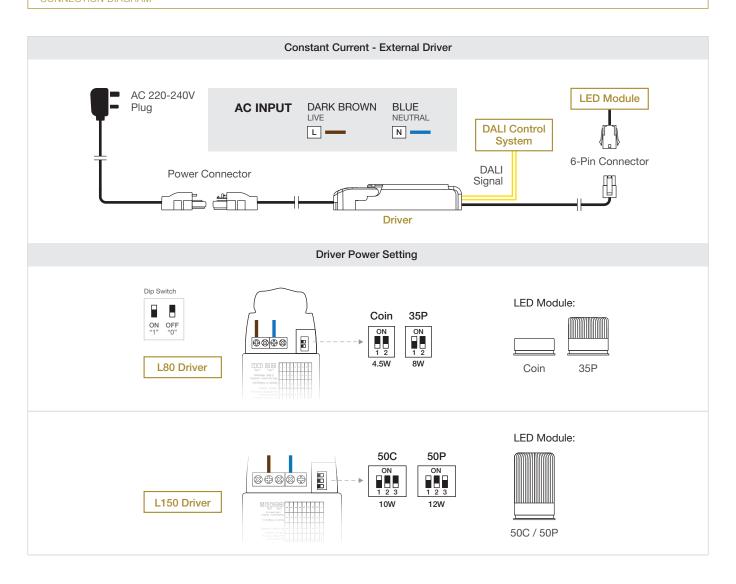

# INSTALLATION GUIDE - CEILING SAFE

# LED module replacement / maintenance

Reduced Glare

Pinhole

1. Place and press the suction cup firmly to the glass surface.

Reduced Glare

Pinhole

2. Hold the ring on suction cup and pull it. The module holder will detach from fixture frame.