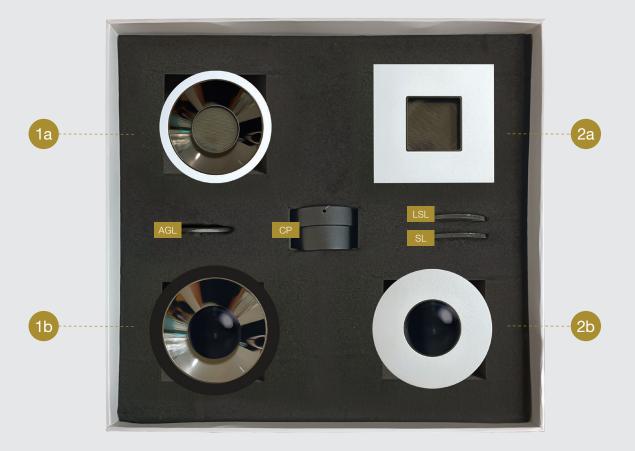

# 3-SERIES DEMO CASE INCLUSIVE OF:

# REDUCED GLARE DOWNLIGHT

|    | Fixture                  |              |      |       |       |       |      |        |            |                  |              |  |
|----|--------------------------|--------------|------|-------|-------|-------|------|--------|------------|------------------|--------------|--|
|    | Туре                     | Trim Options |      | Shape |       | Angle |      | Colour |            | Reflector Colour |              |  |
|    | Modular PRO<br>Selection |              |      |       |       |       | ·    |        |            |                  |              |  |
| 1a | VASARI-3PRO-SL.IP65      | т            | Trim | RD    | Round | TL    | Tilt | WH     | Matt White | СВ               | Chrome Black |  |
| 1b | VECO-3.IP65              | т            | Trim | RD    | Round | FX    | Fix  | МВ     | Matt Black | CR               | Chrome       |  |

# PINHOLE DOWNLIGHT

|    | Fixture                  |  |              |      |       |        |       |      |        |            |
|----|--------------------------|--|--------------|------|-------|--------|-------|------|--------|------------|
|    | Туре                     |  | Trim Options |      | Shape |        | Angle |      | Colour |            |
|    | Modular PRO<br>Selection |  |              |      |       |        |       |      |        |            |
| 2a | ECLIPSE-3.IP65           |  | т            | Trim | RD    | Round  | TL    | Tilt | WH     | Matt White |
| 2b | ECLIPSE-3PRO-SL.IP65     |  | т            | Trim | SQ    | Square | TL    | Tilt | WH     | Matt White |