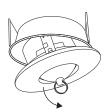

# LED module replacement / maintenance

Reduced Glare

Pinhole

1. Place and press the suction cup firmly to the glass surface.

Reduced Glare

Pinhole

2. Hold the ring on suction cup and pull it. The module holder will detach from fixture frame.