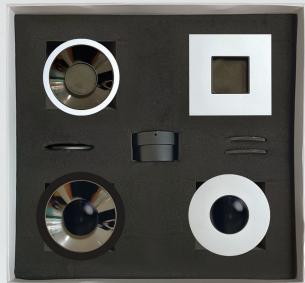

# 3-SERIES DEMO CASE INCLUSIVE OF:

# REDUCED GLARE DOWNLIGHT

|    | Fixture                  |              |      |       |       |       |      |        |            |                  |              |  |
|----|--------------------------|--------------|------|-------|-------|-------|------|--------|------------|------------------|--------------|--|
|    | Туре                     | Trim Options |      | Shape |       | Angle |      | Colour |            | Reflector Colour |              |  |
|    | Modular PRO<br>Selection |              |      |       |       |       | ·    |        |            |                  |              |  |
| 1a | VASARI-3PRO-SL.IP65      | т            | Trim | RD    | Round | TL    | Tilt | WH     | Matt White | СВ               | Chrome Black |  |
| 1b | VECO-3.IP65              | т            | Trim | RD    | Round | FX    | Fix  | МВ     | Matt Black | CR               | Chrome       |  |

# PINHOLE DOWNLIGHT

|    | Fixture                  |  |              |      |       |        |       |      |        |            |
|----|--------------------------|--|--------------|------|-------|--------|-------|------|--------|------------|
|    | Туре                     |  | Trim Options |      | Shape |        | Angle |      | Colour |            |
|    | Modular PRO<br>Selection |  |              |      |       |        |       |      |        |            |
| 2a | ECLIPSE-3.IP65           |  | т            | Trim | RD    | Round  | TL    | Tilt | WH     | Matt White |
| 2b | ECLIPSE-3PRO-SL.IP65     |  | т            | Trim | SQ    | Square | TL    | Tilt | WH     | Matt White |