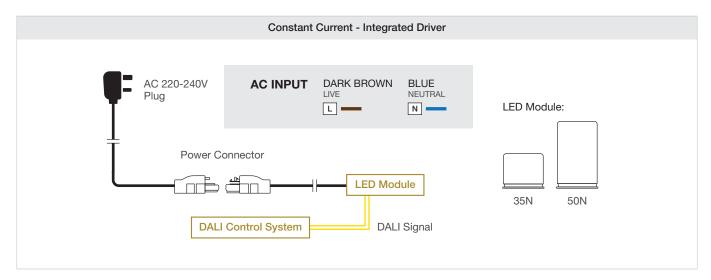

| Fix  | МВ     | Matt Black | CR               | Chrome       |  |

# PINHOLE DOWNLIGHT

|    | Fixture                  |  |              |      |       |        |       |      |        |            |
|----|--------------------------|--|--------------|------|-------|--------|-------|------|--------|------------|
|    | Туре                     |  | Trim Options |      | Shape |        | Angle |      | Colour |            |
|    | Modular PRO<br>Selection |  |              |      |       |        |       |      |        |            |
| 2a | ECLIPSE-3.IP65           |  | т            | Trim | RD    | Round  | TL    | Tilt | WH     | Matt White |
| 2b | ECLIPSE-3PRO-SL.IP65     |  | т            | Trim | SQ    | Square | TL    | Tilt | WH     | Matt White |



#### CONNECTION DIAGRAM







#### CONNECTION DIAGRAM





# INSTALLATION GUIDE - CEILING SAFE

# LED module replacement / maintenance





Reduced Glare

Pinhole

1. Place and press the suction cup firmly to the glass surface.





Reduced Glare

Pinhole

2. Hold the ring on suction cup and pull it. The module holder will detach from fixture frame.