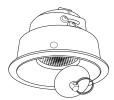

# INSTALLATION GUIDE - CEILING SAFE

# LED module replacement / maintenance

Reduced Glare

Pinhole

1. Place and press the suction cup firmly to the glass surface.

Reduced Glare

Pinhole

2. Hold the ring on suction cup and pull it. The module holder will detach from fixture frame.