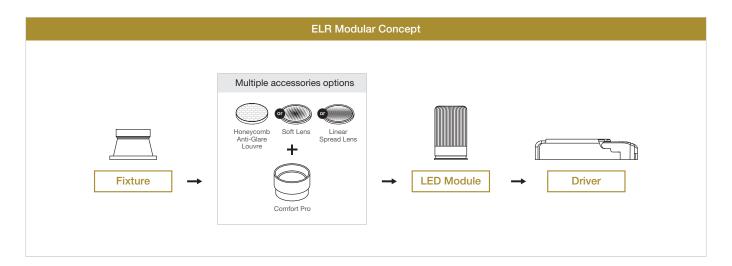

#### REDUCED GLARE & PINHOLE DOWNLIGHT

Introducing our size-3 IP65 reduced glare and pinhole downlight fixtures demo case, designed for applications in wet areas. The modular concept design provides flexibility of different combinations with various LED module choices to fulfil application needs, while LED modules are upgradeable to ensure that your lighting solution is future proof. These IP65 downlights can also be fitted with multiple accessories options.

# Compatible LED Module