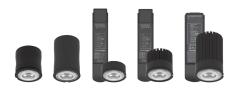

**Demo Case** 

Ordering Code: DEMO.C-SIZE3.DL.IP65.V1

Size: 300mm x 300mm x 85mm

Weight: ~1570g



# SZE-3 65 DOVNLIGHT

#### REDUCED GLARE & PINHOLE DOWNLIGHT

Introducing our size-3 IP65 reduced glare and pinhole downlight fixtures demo case, designed for applications in wet areas. The modular concept design provides flexibility of different combinations with various LED module choices to fulfil application needs, while LED modules are upgradeable to ensure that your lighting solution is future proof. These IP65 downlights can also be fitted with multiple accessories options.

Experience the versatility and functionality of our size-3 IP65 downlight fixtures today.





# Compatible LED Module



#### Module Colour Temperature Variation











Beam Angle

|   |    | 0 |     |     |     |  |  |
|---|----|---|-----|-----|-----|--|--|
|   | П  |   |     |     | П   |  |  |
| 1 | 0° |   | 20° | 35° | 60° |  |  |

# **Driver Dimming Variation**





(ND)







# SIZE-3 65 DOWNLIGHT

RECESSED FIX / TILT DOWNLIGHT LUMINAIRE





# 3-SERIES DEMO CASE INCLUSIVE OF:



# REDUCED GLARE DOWNLIGHT

|    | Fixture                  |              |      |       |       |       |      |        |            |                  |              |  |
|----|--------------------------|--------------|------|-------|-------|-------|------|--------|------------|------------------|--------------|--|
|    | Туре                     | Trim Options |      | Shape |       | Angle |      | Colour |