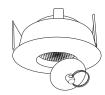

# LED module replacement / maintenance

Reduced Glare

Pinhole

1. Place and press the suction cup firmly to the glass surface.

Reduced Glare

Pinhole

2. Hold the ring on suction cup and pull it. The module holder will detach from fixture frame.