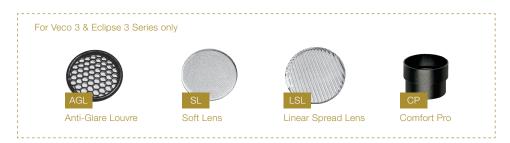

#### REDUCED GLARE & PINHOLE DOWNLIGHT

Introducing our size-3 IP65 reduced glare and pinhole downlight fixtures demo case, designed for applications in wet areas. The modular concept design provides flexibility of different combinations with various LED module choices to fulfil application needs, while LED modules are upgradeable to ensure that your lighting solution is future proof. These IP65 downlights can also be fitted with multiple accessories options.