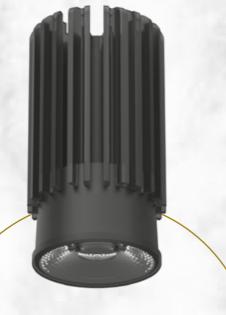

## Ceiling safe

Front relamping made easy with removable reflector for maintenance or upgrading of LED module and LED driver that prevents any damage to the ceiling.