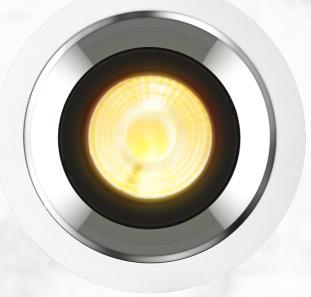

Veco 2 Trimless

An expansion to the VECO series of "reduced glare" down light fixtures, VECO 2 is also a new addition to the range of size-2 fixture selections. Paired with the newly upgraded 20 PRO (8W) and 20 CLASSIC (6.2W) LED modules, VECO 2 is highly efficient with LOR of >92% that produces an output of up to 721Im. VECO 2 is available in variants of with trim or trimless, fix or tilt, matt finished reflector or "dark light" reflector to suit different design intents.

# Reduced glare luminaire that is small yet powerful.

#### Luminous flux: 419m to 721lm

Fixture size of — a tennis ball — Ø68mm