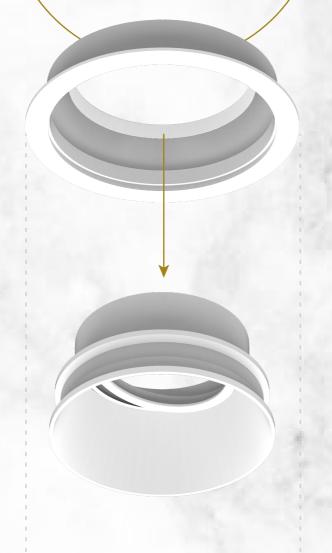

## Ceiling safe

Front relamping made easy with removable reflector for maintenance or upgrading of LED module and LED driver that prevents any damage to the ceiling.