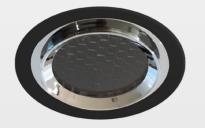

## NEW

**COIN 24CV SEMI RECESSED** 

Semi Recessed Mounted Puck Light

**COIN 24CV RECESSED** 

Recessed Mounted Puck Light

## **COIN 24CV SURFACE**

Surface Mounted Puck Light

A series of LED module hybrid luminaires derived from ELR Coin low height LED module operating on 24V DC constant voltage that allows multiple luminaires to be driven by a single non-dim or phase / 0-10V / DALI / DMX dimmable driver.