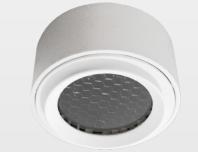

## **COIN 24CV SURFACE**

Surface Mounted Puck Light

A series of LED module hybrid luminaires derived from ELR Coin low height LED module operating on 24V DC constant voltage that allows multiple luminaires to be driven by a single non-dim or phase / 0-10V / DALI / DMX dimmable driver.