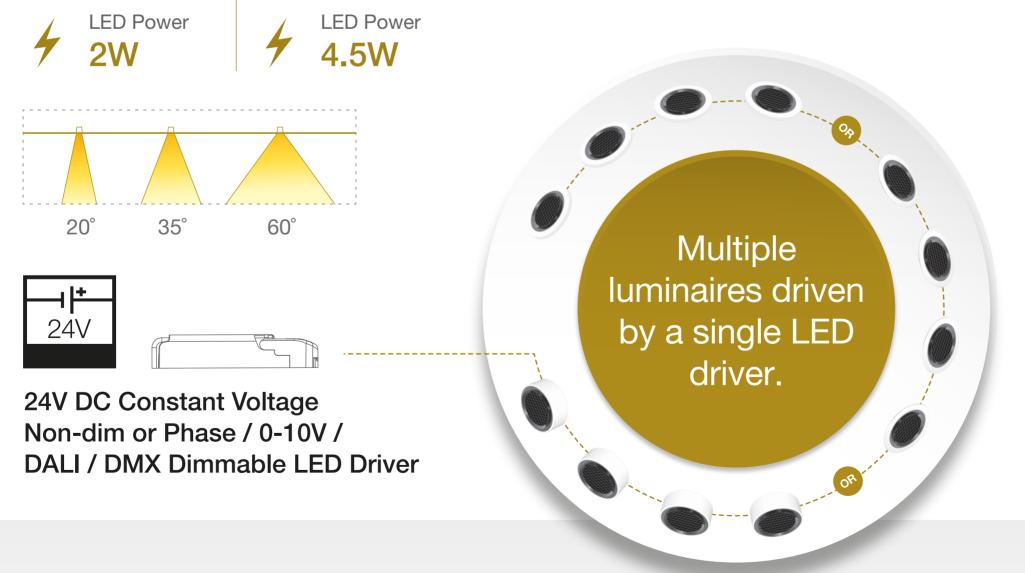

## **COIN 24CV SURFACE**

Surface Mounted Puck Light

A series of LED module hybrid luminaires derived from ELR Coin low height LED module operating on 24V DC constant voltage that allows multiple luminaires to be driven by a single non-dim or phase / 0-10V / DALI / DMX dimmable driver.

Coin 24CV puck lights are equipped with built-in ATePS technology to protect LED lifetime against abnormally high ambient temperature conditions and are developed without electronic capacitors to be highly durable, perfect for display shelves whereby maintenance can be difficult.