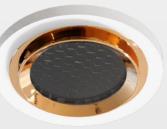

## NEW

**COIN 24CV SEMI RECESSED** 

Semi Recessed Mounted Puck Light

**COIN 24CV RECESSED** 

Recessed Mounted Puck Light

## **COIN 24CV SURFACE**

Surface Mounted Puck Light

A series of LED module hybrid luminaires derived from ELR Coin low height LED module operating on 24V DC constant voltage that allows multiple luminaires to be driven by a single non-dim or phase / 0-10V / DALI / DMX dimmable driver.