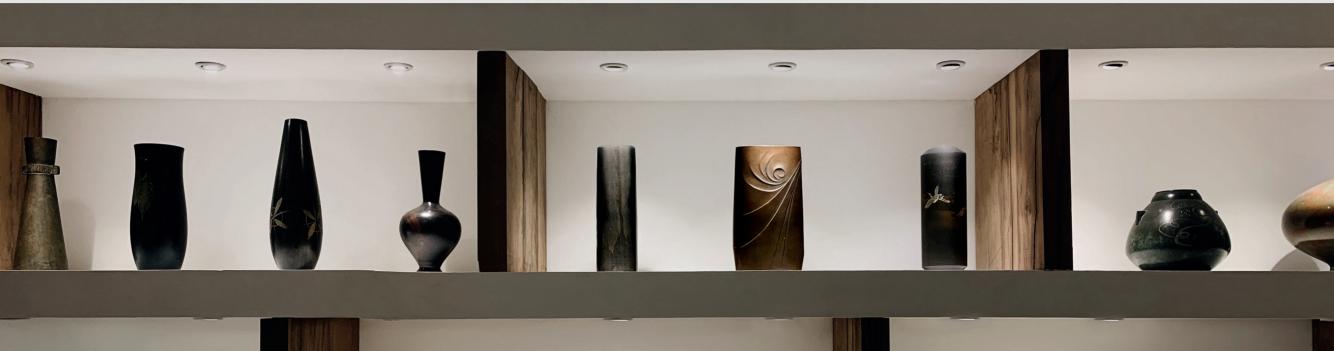

## **Brilliant Showcase Illumination**

With high colour rendition in ProART CRI~95 and various finishing colour combinations, Coin 24CV puck lights are designed to enhance your showcase items and make them look brilliant.

Excellent cost savings. Quicker ROI. Quick installation. Low maintenance.