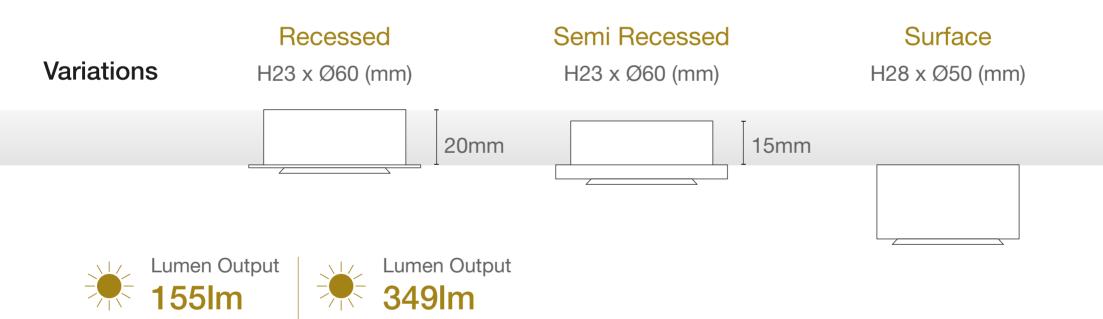

## NEW

**COIN 24CV SEMI RECESSED** 

Semi Recessed Mounted Puck Light

**COIN 24CV RECESSED** 

Recessed Mounted Puck Light

## **COIN 24CV SURFACE**

Surface Mounted Puck Light

A series of LED module hybrid luminaires derived from ELR Coin low height LED module operating on 24V DC constant voltage that allows multiple luminaires to be driven by a single non-dim or phase / 0-10V / DALI / DMX dimmable driver.