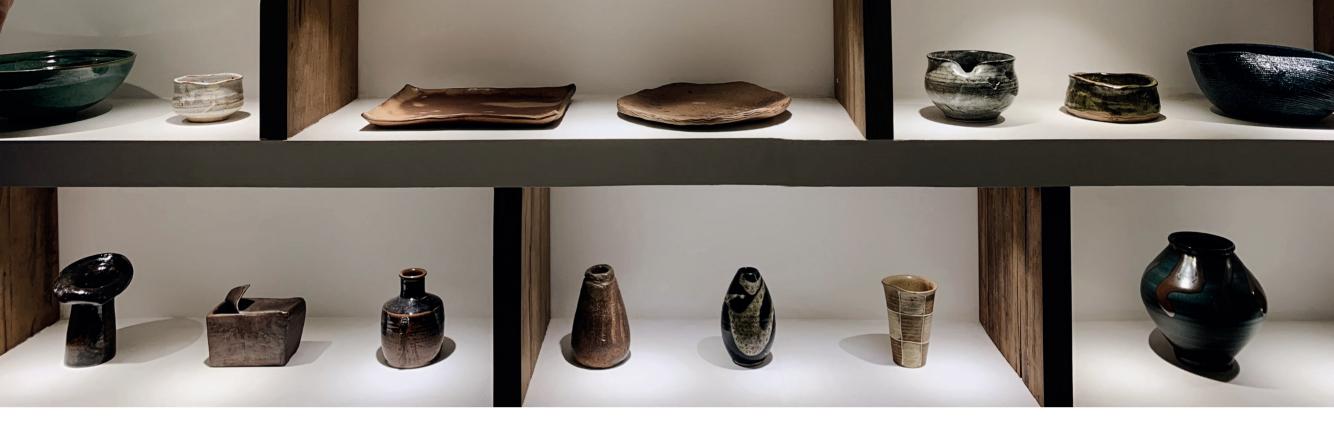

## **Brilliant Showcase Illumination**

With high colour rendition in ProART CRI~95 and various finishing colour combinations, Coin 24CV puck lights are designed to enhance your showcase items and make them look brilliant.

Excellent cost savings. Quicker ROI. Quick installation. Low maintenance.