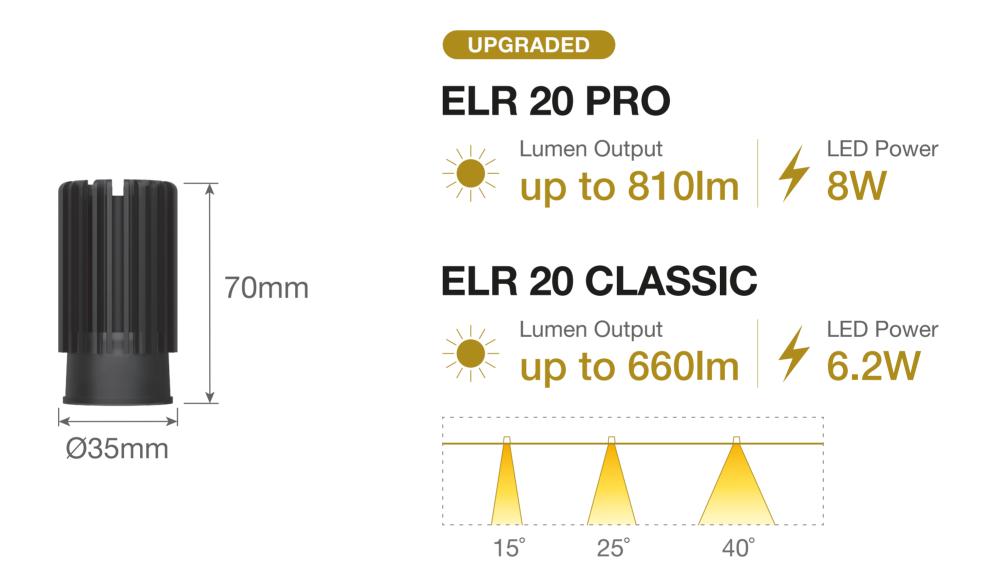

## HIGHER LUMEN, SAME FORM FACTOR

## >10% Iumen output increment

The new 20 series single CCT LED modules have received another upgrade, utilising a new

LED source that improves it's LED efficacy to >100lm/W. Now the 20 PRO produces up to 810lm output at 8W LED power and the 20 CLASSIC produces up to 660lm output at 6.2W LED power.