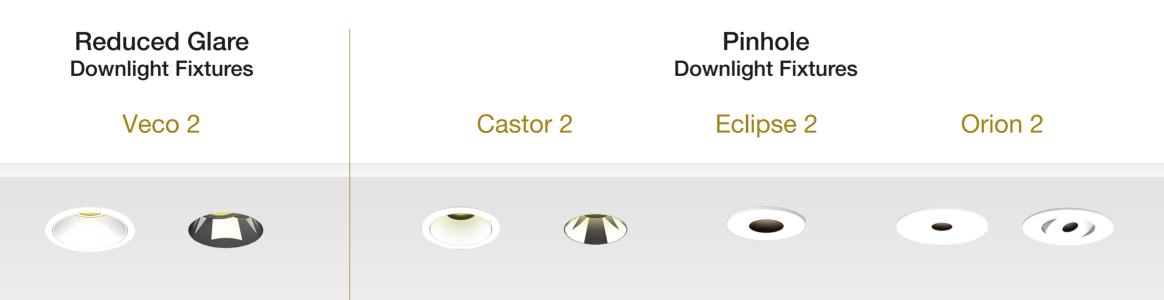

## HIGHER LUMEN, SAME FORM FACTOR



## >10% Iumen output increment

The new 20 series single CCT LED modules have received another upgrade, utilising a new

LED source that improves it's LED efficacy to >100lm/W. Now the 20 PRO produces up to 810lm output at 8W LED power and the 20 CLASSIC produces up to 660lm output at 6.2W LED power.



## **Compatible Size-2 Fixture Variations**











Advanced Thermal Protection System

## Converging Optical Lens Maximising LOR

Low Flicker Index No Risk Colour Rendition CRI~95

FIND OUT MORE

Contact us at info@elr-group.com

www.elr-group.com

UNITED KINGDOM | AUSTRIA | SWEDEN | NETHERLANDS | UAE | ISRAEL | SOUTH AFRICA | CHINA | HONG KONG & MACAO | INDIA | MALAYSIA | SINGAPORE | SOUTH KOREA | AUSTRALIA