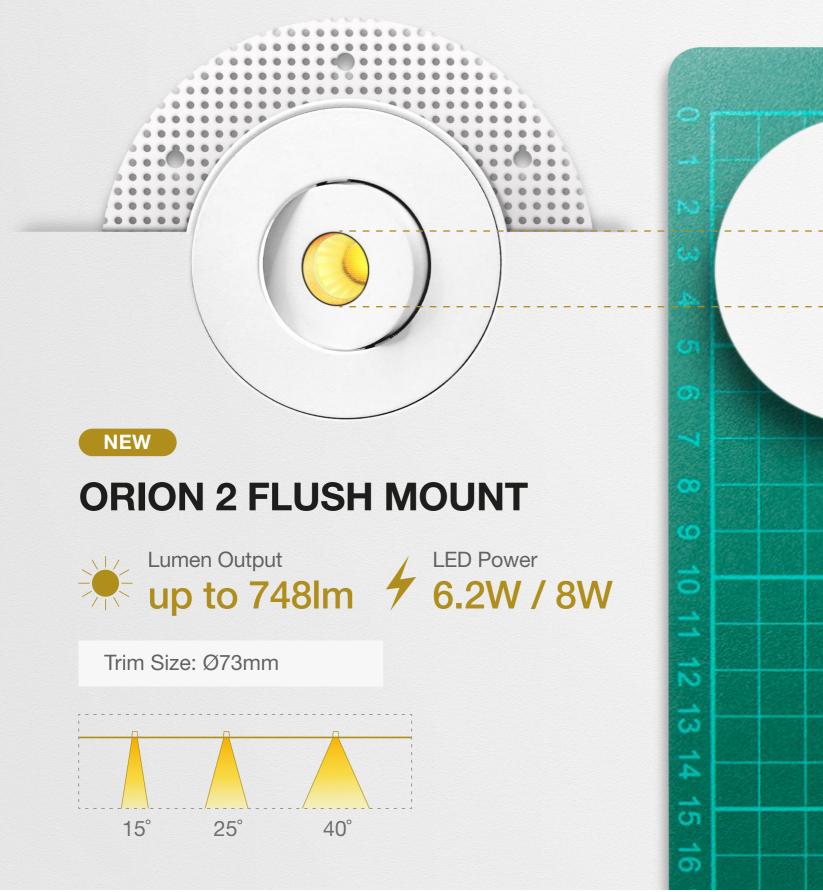

## Minuscule and Flush with the Ceiling

The ORION 2 pinhole downlight with a minuscule aperture diameter of just 15mm is now available in flush mount version that blends in seamlessly with the ceiling. Designed with ELR's signature modular concept to be paired with ELR 20 series LED modules with up to 748lm output at up to 40° beam angle with the aid of X-BEAM converging optical lens that maximises luminous efficiency.