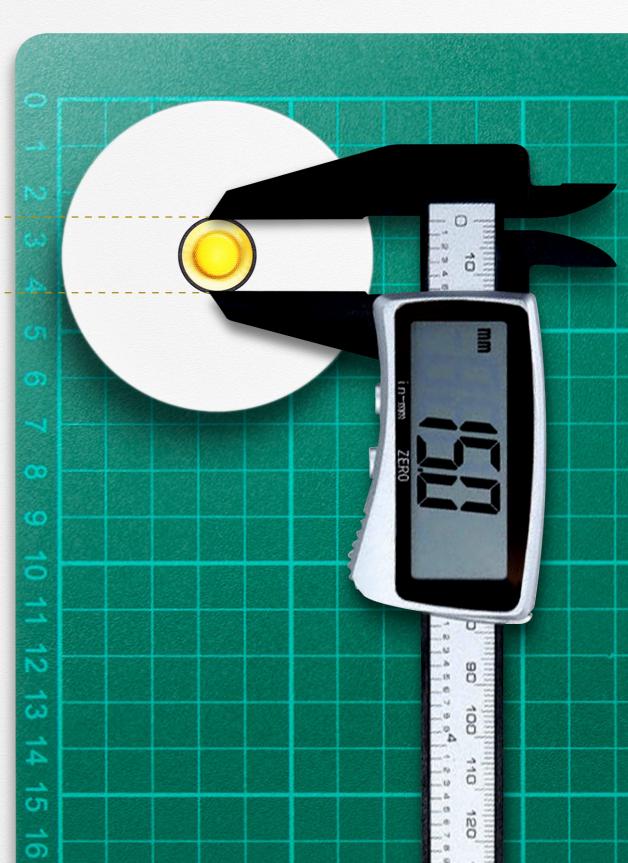

## Minuscule and Flush with the Ceiling

The ORION 2 pinhole downlight with a minuscule aperture diameter of just 15mm is now available in flush mount version that blends in seamlessly with the ceiling. Designed with ELR's signature modular concept to be paired with ELR 20 series LED modules with up to 748lm output at up to 40° beam angle with the aid of X-BEAM converging optical lens that maximises luminous efficiency.