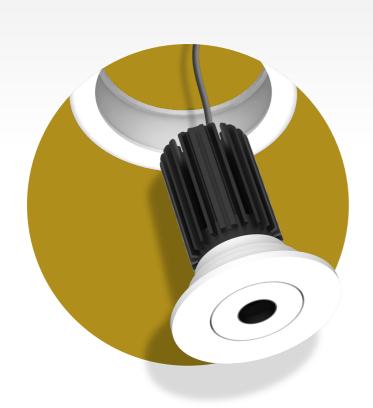

## **Ceiling Safe**

A mechanism that allows frontal removal for maintenance without risk of damaging the ceiling.

Technology and Features

Converging Optical Lens

Maximising LOR

Low Flicker Index No Risk

FIND OUT MORE