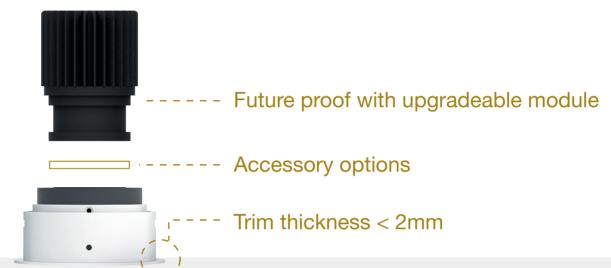

# **Modularity and Simplicity**

Trim Ø85mm

**Narrow Trim** Ø80mm

**Trimless** Ø73mm

### **Modular Concept Design**

#### Ceiling Safe

A mechanism that allows frontal removal for maintenance without risk of damaging the ceiling.