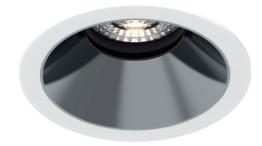

Recessed Round Downlight Luminaire

#### **AQUILA ALPHA**

**LED Power** 10W / 12W An expansion to the Aquila down light series that is part of the Modular Simplified selection of LED luminaires, adopting ELR's signature Modular Concept design in a simplified manner that incorporates most of ELR's technology and features. Aquila Alpha comes in higher power variations that produce up to 1140lm output in ProART CRI~95. Made to be efficient and durable to suit mass deployment applications with demanding conditions, especially in commercial and hospitality sectors.

### **Modular Concept Design**