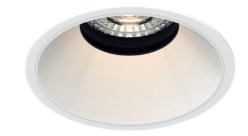

Recessed Round Downlight Luminaire

#### **AQUILA ALPHA**

**LED Power** 10W / 12W An expansion to the Aquila down light series that is part of the Modular Simplified selection of LED luminaires, adopting ELR's signature Modular Concept design in a simplified manner that incorporates most of ELR's technology and features. Aquila Alpha comes in higher power variations that produce up to 1140lm output in ProART CRI~95. Made to be efficient and durable to suit mass deployment applications with demanding conditions, especially in commercial and hospitality sectors.

### **Modular Concept Design**