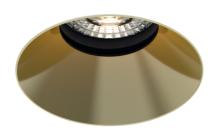

Recessed Round Downlight Luminaire

#### **AQUILA ALPHA**

**LED Power** 10W / 12W An expansion to the Aquila down light series that is part of the Modular Simplified selection of LED luminaires, adopting ELR's signature Modular Concept design in a simplified manner that incorporates most of ELR's technology and features. Aquila Alpha comes in higher power variations that produce up to 1140lm output in ProART CRI~95. Made to be efficient and durable to suit mass deployment applications with demanding conditions, especially in commercial and hospitality sectors.

### **Modular Concept Design**