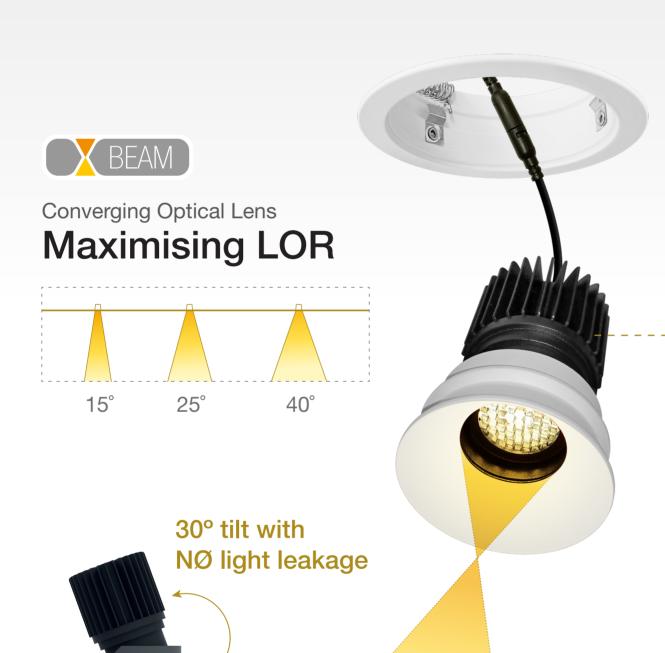

Colour Temperature Options

**ProART** 

ProART Ra~95

nominal CRI ~95, equal to Ra >90~97, R9 > 50

2700K 3000K 3500K 4000K

35° Cut-off angle

**Driver Dimming Variation** 

(ND)