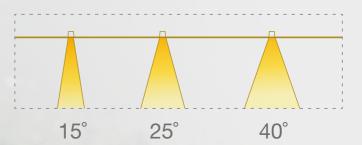

### **Converging Optical Lens Maximising LOR**

Small in size: 126mm x Ø55mm

N/V

IP66 IK08

Class 3

Modular Concept with Various Nebula Fixture Selections