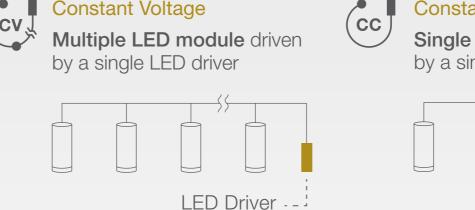

## DC Constant Voltage / Constant Current Luminaire

**External Driver** 

#### **Constant Current** Single LED module driven by a single LED driver

#### **Constant Current**

Single LED module driven by a single LED driver

UNITED KINGDOM

SOUTH AFRICA

HONG KONG & MACAO

AUSTRIA

SWEDEN NETHERLANDS

> UAE ISRAEL