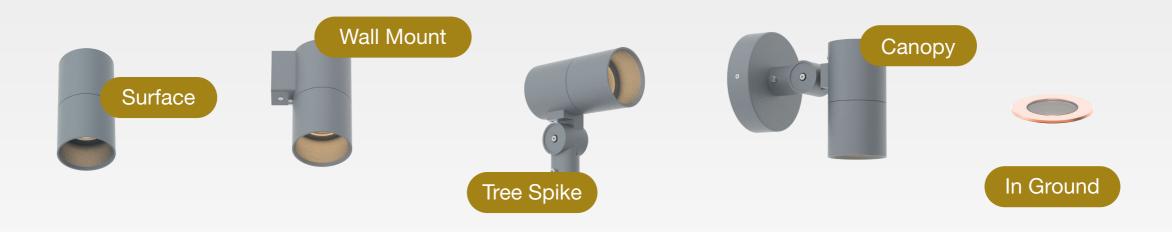

### **Converging Optical Lens Maximising LOR**

Small in size: 126mm x Ø55mm

N/V

IP66 IK08

Class 3

Modular Concept with Various Nebula Fixture Selections