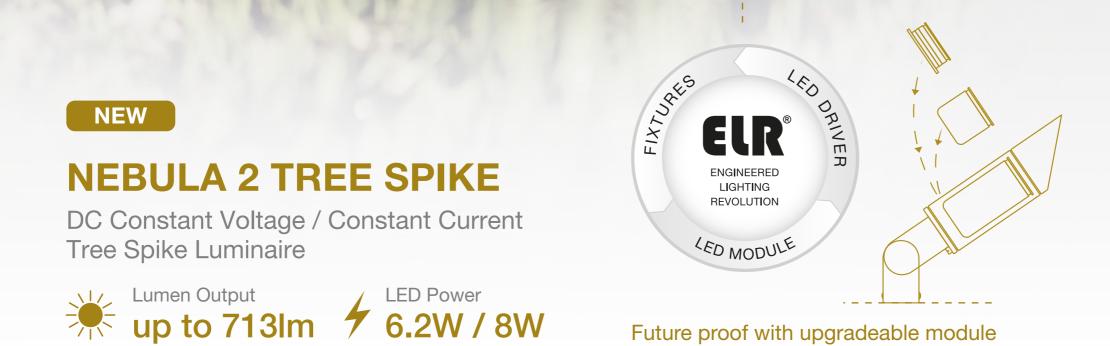

## DC Constant Voltage / Constant Current Luminaire

**External Driver** 

#### **Integral Driver**

#### **Constant Current** Single LED module driven by a single LED driver