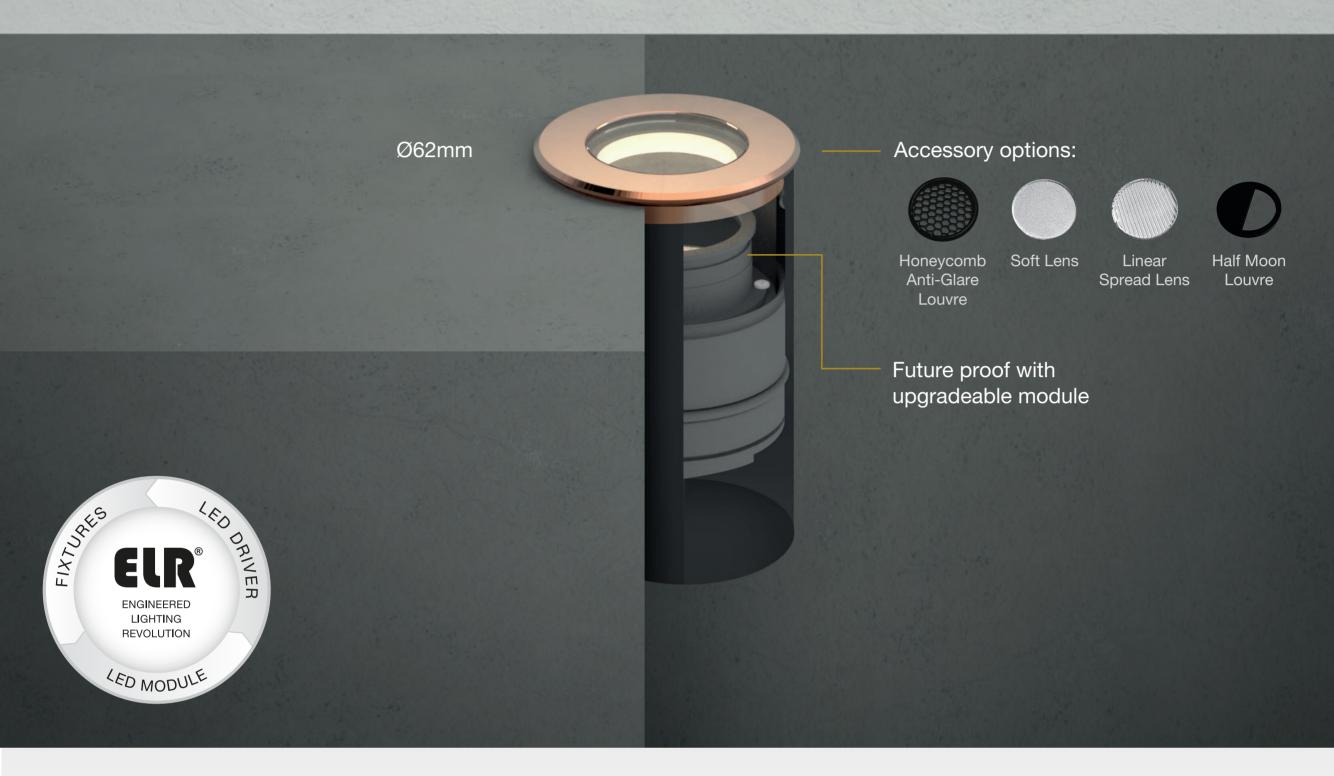

#### **NEBULA 2 INGROUND**

DC Constant Voltage / Constant Current **Uplighter Luminaire** 

Class 3

**Converging Optical Lens Maximising LOR** 

### Modular Concept with Various Nebula Fixture Selections

## DC Constant Voltage / Constant Current Luminaire

Find Out More on Nebula Products