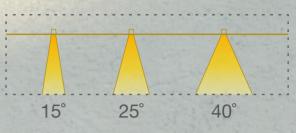

#### **NEBULA 2 INGROUND**

DC Constant Voltage / Constant Current **Uplighter Luminaire** 

Class 3

**Converging Optical Lens Maximising LOR** 