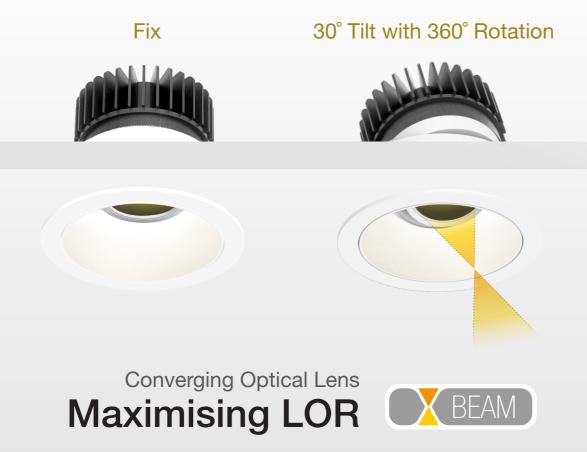

## **Ceiling Safe**

A mechanism that allows frontal removal for maintenance without risk of damaging the ceiling.