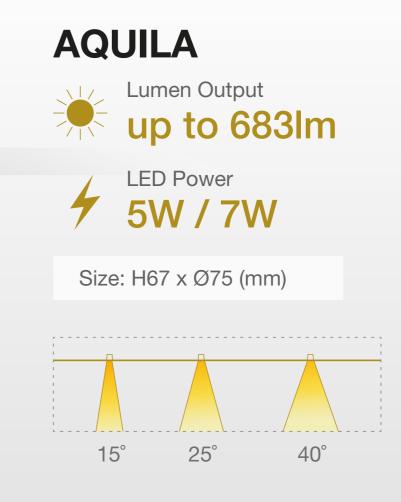

Recessed Round Downlight Luminaire

## **Modest and Versatile**

Devised to meet budget driven requisites yet delivering the same quality and assurance, the Aquila down light series is part of our Essential selection of LED luminaires that incorporates most of ELR's technology and features yet being exceptionally affordable. With high efficiency and excellent colour rendition, these selections are well suited for mass deployment applications with demanding conditions, especially in commercial and hospitality sectors.