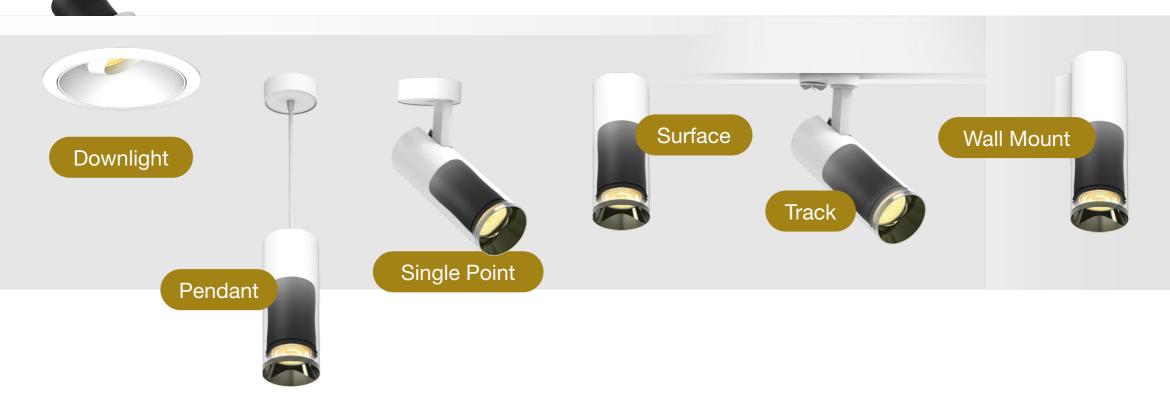

19 meter | 12 meter | 6 meter | 3.5 meter

ELR's signature modular concept design provides the utmost versatility, with LED modules ranging from 4.5W up to 66W in power producing outputs from 350lm up to 8000lm, which can be paired with multiple choices of fixture selections to accommodate various ceiling height application conditions of up to 19m.

With LED modules available in single CCT or variable CCT and choices of LED drivers with different dimming protocols, the modular concept design allows compositions of numerous

lighting solutions for various functional requirements within all kinds of spaces.

## Modular Concept with Various Fixture Selections

ht ideas



## Modular Concept with Various LED Module Selections



## Single CCT and Variable CCT





## **Technology and Features**





Converging Optical Lens
Maximising LOR



Low Flicker Index No Risk





FIND OUT MORE

Contact us at info@elr-group.com

www.elr-group.com

UNITED KINGDOM | AUSTRIA | SWEDEN | NETHERLANDS | UAE | ISRAEL | SOUTH AFRICA | CHINA | HONG KONG & MACAO | INDIA | MALAYSIA | SINGAPORE | SOUTH KOREA | AUSTRALIA