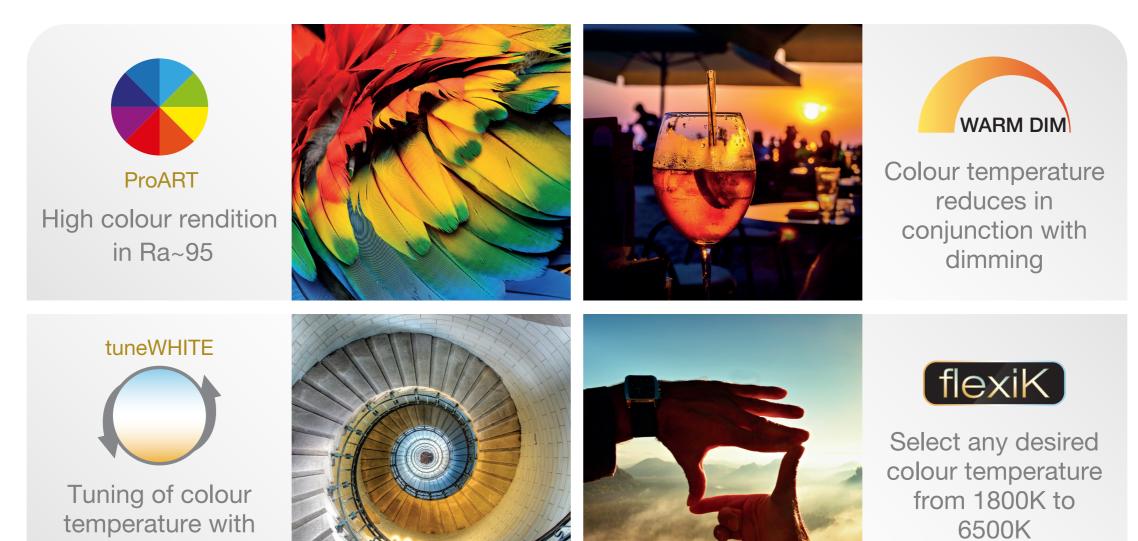

19 meter | 12 meter | 6 meter | 3.5 meter

ELR's signature modular concept design provides the utmost versatility, with LED modules ranging from 4.5W up to 66W in power producing outputs from 350lm up to 8000lm, which can be paired with multiple choices of fixture selections to accommodate various ceiling height application conditions of up to 19m.

With LED modules available in single CCT or variable CCT and choices of LED drivers with different dimming protocols, the modular concept design allows compositions of numerous

lighting solutions for various functional requirements within all kinds of spaces.

## Modular Concept with Various Fixture Selections

ht ideas



## Modular Concept with Various LED Module Selections



## Single CCT and Variable CCT





## **Technology and Features**





Converging Optical Lens
Maximising LOR



Low Flicker Index No Risk





FIND OUT MORE

Contact us at info@elr-group.com

www.elr-group.com

UNITED KINGDOM | AUSTRIA | SWEDEN | NETHERLANDS | UAE | ISRAEL | SOUTH AFRICA | CHINA | HONG KONG & MACAO | INDIA | MALAYSIA | SINGAPORE | SOUTH KOREA | AUSTRALIA