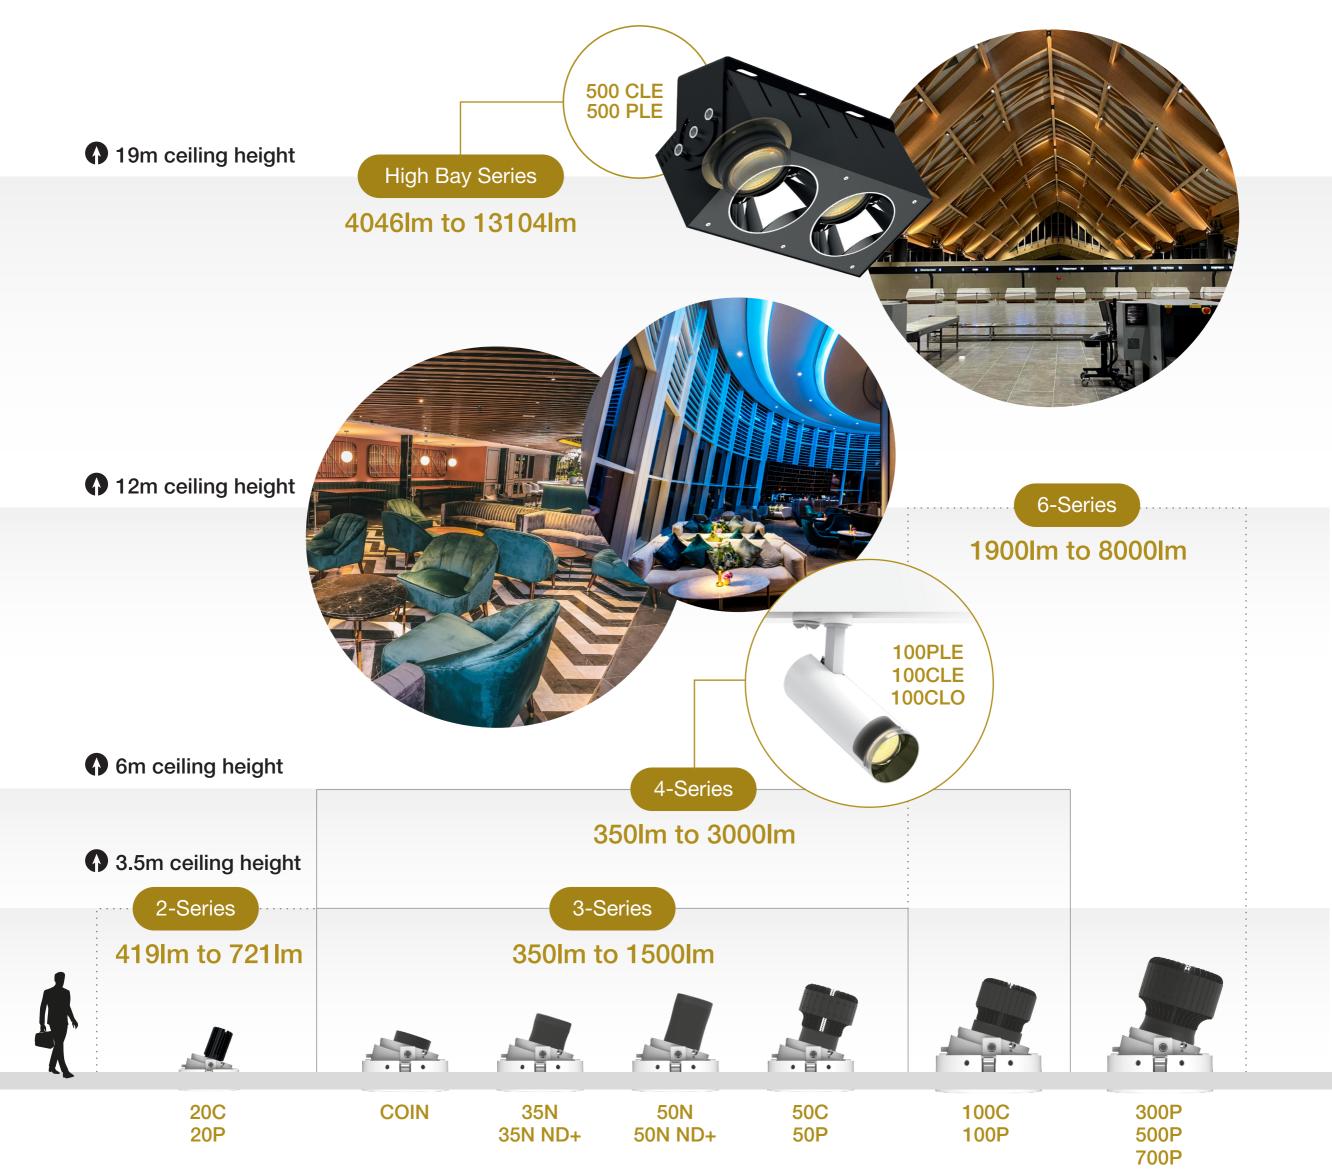

19 meter | 12 meter | 6 meter | 3.5 meter

ELR's signature modular concept design provides the utmost versatility, with LED modules ranging from 4.5W up to 66W in power producing outputs from 350lm up to 8000lm, which can be paired with multiple choices of fixture selections to accommodate various ceiling height application conditions of up to 19m.

With LED modules available in single CCT or variable CCT and choices of LED drivers with different dimming protocols, the modular concept design allows compositions of numerous

lighting solutions for various functional requirements within all kinds of spaces.